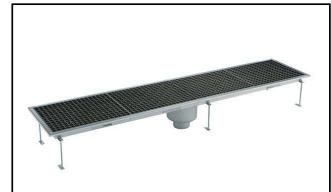

Floor Drains and Collecting Tanks
Floor Drain with Stainless Steel Grate
and Central Drain - Vertical outlet
400x1850 mm

| ITEM #  |  |  |
|---------|--|--|
| MODEL # |  |  |
| NAME #  |  |  |
| SIS #   |  |  |
|         |  |  |
| AIA #   |  |  |

328064 (FDB40185)

Floor Drainage Channel with stainless steel grate, central drain - vertical outlet, 400x1850

#### Item No.

Constructed in 304 AISI stainless steel. Collecting tank with central siphon and vertical drain pipe. Anti-slip mesh grate.

#### Construction

- Anti-slip mesh 25x25 mm grating, h=25 mm, 1.5 mm in thickness.
- Constructed entirely in 304 AISI stainless steel.
- Collecting tanks with central siphon.
- Adjustable leveling feet.
- Collecting tanks available with vertical drain pipe.