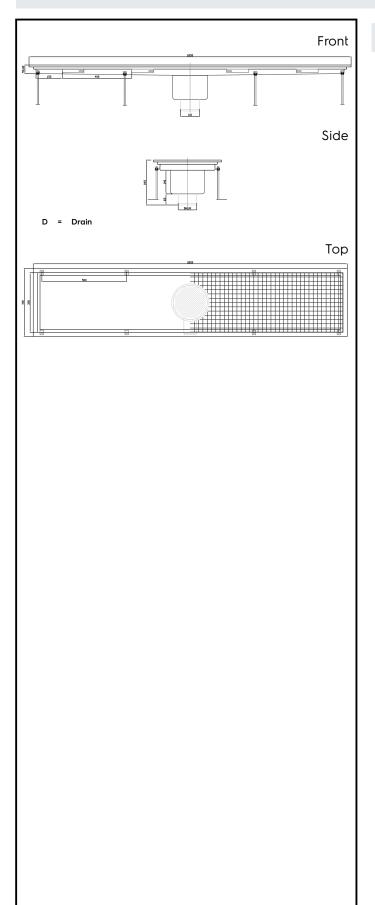

Floor Drains and Collecting Tanks
Floor Drain with Stainless Steel Grate
and Central Drain - Vertical outlet
400x1850 mm

| ITEM #  |  |  |
|---------|--|--|
| MODEL # |  |  |
| NAME #  |  |  |
| SIS #   |  |  |
|         |  |  |
| AIA #   |  |  |

328064 (FDB40185)

Floor Drainage Channel with stainless steel grate, central drain - vertical outlet, 400x1850

### **Key Information:**

External dimensions, Width:

328064 (FDB40185) 1850 mm External dimensions, Depth: 400 mm External dimensions, Height: 265 mm Net weight: 30 kg